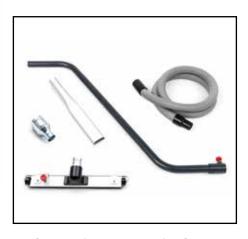

Star filter with 20,000 cm<sup>2</sup> filter surface area

Optional stainless steel container

Professional accessories kit for **IDV 60 ECO** 

Manual filter shaking to keep suction performance high