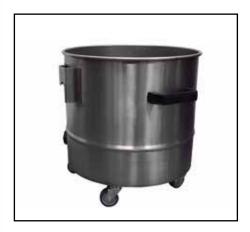

## **IDV 60 ECO**

- To pick up solids and dusts.
- Maintenance-free three-phase motor with side channel blower, works reliably in continuous operation.
- Large star filter with 2 m<sup>2</sup> surface
- A negative pressure indicator shows filter clogging, so you can always check that the vacuum is working properly.
- Manual filter shaking to keep suction performance high.
- Motor protection switch cuts out the motor to protect it from current surges.
- Available in stainless steel and with different filters as options.
- Made of robust, epoxy-coated steel. Non-marking rollers and locking brake for safety and comfort while emptying.

Star filter with 20,000 cm<sup>2</sup> filter surface area

Optional stainless steel container

Professional accessories kit for **IDV 60 ECO** 

Manual filter shaking to keep suction performance high