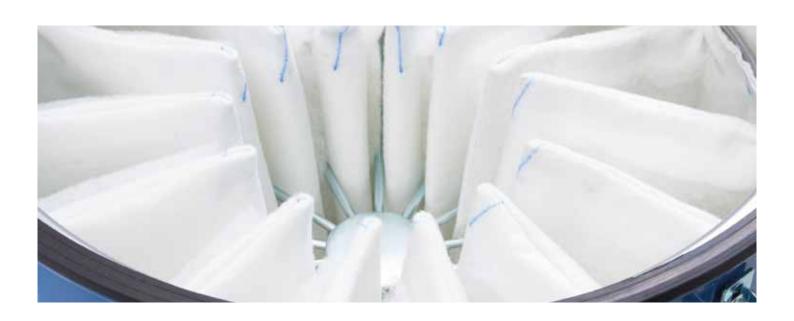

## **IDV 60 ECO**

- To pick up solids and dusts.
- Maintenance-free three-phase motor with side channel blower, works reliably in continuous operation.
- Large star filter with 2 m<sup>2</sup> surface
- A negative pressure indicator shows filter clogging, so you can always check that the vacuum is working properly.
- Manual filter shaking to keep suction performance high.
- Motor protection switch cuts out the motor to protect it from current surges.
- Available in stainless steel and with different filters as options.
- Made of robust, epoxy-coated steel. Non-marking rollers and locking brake for safety and comfort while emptying.

#### **IDV 60 ECO**

| LxBxH               | 660x650x1700 mm        |
|---------------------|------------------------|
| Tool connection     | 80 mm                  |
| PVC hose            | 3 m/50 mm              |
| Container volume    | 60                     |
| Filter surface area | 20 000cm <sup>2</sup>  |
| Filter type         | Stern/Tasche/Polyester |
| Filter dust class   | CAT (BIA)              |

Star filter with 20,000 cm<sup>2</sup> filter surface area

Optional stainless steel container

Professional accessories kit for **IDV 60 ECO** 

Manual filter shaking to keep suction performance high