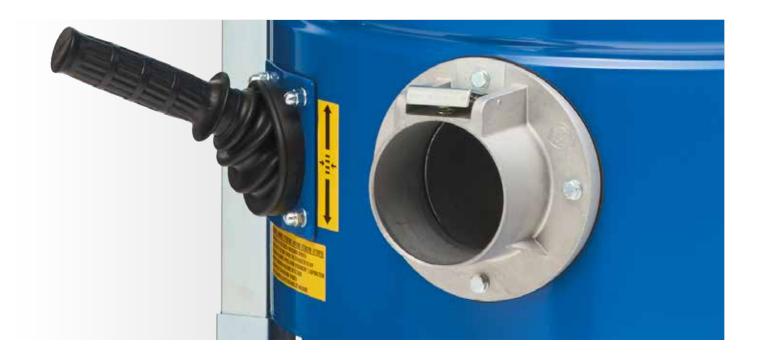

## **IDV 60 ECO**

- To pick up solids and dusts.
- Maintenance-free three-phase motor with side channel blower, works reliably in continuous operation.
- Large star filter with 2 m<sup>2</sup> surface
- A negative pressure indicator shows filter clogging, so you can always check that the vacuum is working properly.
- Manual filter shaking to keep suction performance high.
- Motor protection switch cuts out the motor to protect it from current surges.
- Available in stainless steel and with different filters as options.
- Made of robust, epoxy-coated steel. Non-marking rollers and locking brake for safety and comfort while emptying.

#### **IDV 60 ECO**

| LxBxH               | 660x650x1700 mm        |
|---------------------|------------------------|
| Tool connection     | 80 mm                  |
| PVC hose            | 3 m/50 mm              |
| Container volume    | 60                     |
| Filter surface area | 20 000cm <sup>2</sup>  |
| Filter type         | Stern/Tasche/Polyester |
| Filter dust class   | CAT (BIA)              |