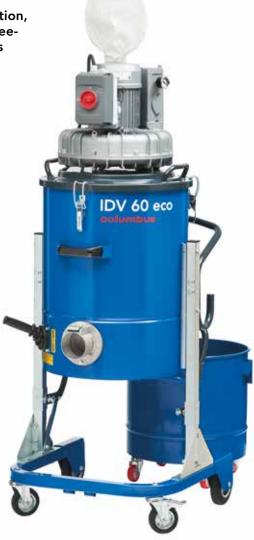

# INDUSTRIAL VACUUM. IDV 60 ECO

columbus Cleaning Machines Pvt Ltd. A304 Poonam Chambers Byramji Town, Nagpur 440013 Phone: 7888077011 info@columbus-clean.in www.columbus-clean.com/in

## **IDV 60 ECO**

- To pick up solids and dusts.
- Maintenance-free three-phase motor with side channel blower, works reliably in continuous operation.
- Large star filter with 2 m<sup>2</sup> surface
- A negative pressure indicator shows filter clogging, so you can always check that the vacuum is working properly.
- Manual filter shaking to keep suction performance high.
- Motor protection switch cuts out the motor to protect it from current surges.
- Available in stainless steel and with different filters as options.
- Made of robust, epoxy-coated steel. Non-marking rollers and locking brake for safety and comfort while emptying.

#### **IDV 60 ECO**

| LxBxH               | 660x650x1700 mm        |
|---------------------|------------------------|
| Tool connection     | 80 mm                  |
| PVC hose            | 3 m/50 mm              |
| Container volume    | 60                     |
| Filter surface area | 20 000cm <sup>2</sup>  |
| Filter type         | Stern/Tasche/Polyester |
| Filter dust class   | CAT (BIA)              |