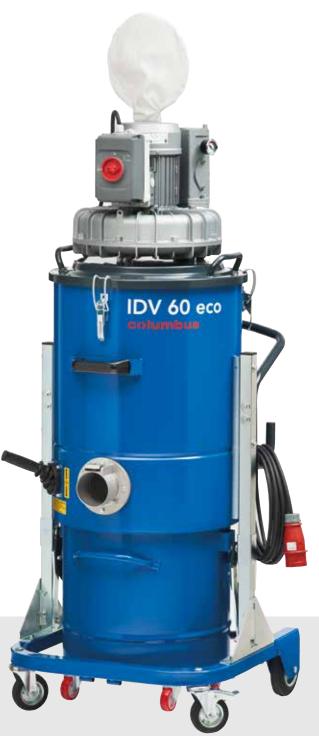

# INDUSTRIAL VACUUM. IDV 60 ECO

columbus Cleaning Machines Pvt Ltd. A304 Poonam Chambers Byramji Town, Nagpur 440013 Phone: 7888077011 info@columbus-clean.in www.columbus-clean.com/in

## **IDV 60 ECO**

- To pick up solids and dusts.
- Maintenance-free three-phase motor with side channel blower, works reliably in continuous operation.
- Large star filter with 2 m<sup>2</sup> surface
- A negative pressure indicator shows filter clogging, so you can always check that the vacuum is working properly.
- Manual filter shaking to keep suction performance high.
- Motor protection switch cuts out the motor to protect it from current surges.
- Available in stainless steel and with different filters as options.
- Made of robust, epoxy-coated steel. Non-marking rollers and locking brake for safety and comfort while emptying.

#### **IDV 60 ECO**

| LxBxH               | 660x650x1700 mm        |
|---------------------|------------------------|
| Tool connection     | 80 mm                  |
| PVC hose            | 3 m/50 mm              |
| Container volume    | 60                     |
| Filter surface area | 20 000cm <sup>2</sup>  |
| Filter type         | Stern/Tasche/Polyester |
| Filter dust class   | CAT (BIA)              |