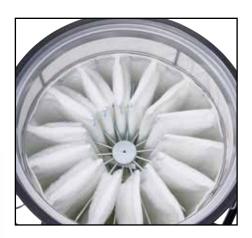

## **IDV 60 ECO**

- To pick up solids and dusts.
- Maintenance-free three-phase motor with side channel blower, works reliably in continuous operation.
- Large star filter with 2 m<sup>2</sup> surface
- A negative pressure indicator shows filter clogging, so you can always check that the vacuum is working properly.
- Manual filter shaking to keep suction performance high.
- Motor protection switch cuts out the motor to protect it from current surges.
- Available in stainless steel and with different filters as options.
- Made of robust, epoxy-coated steel. Non-marking rollers and locking brake for safety and comfort while emptying.

#### **IDV 60 ECO**

| LxBxH               | 660x650x1700 mm        |
|---------------------|------------------------|
| Tool connection     | 80 mm                  |
| PVC hose            | 3 m/50 mm              |
| Container volume    | 60                     |
| Filter surface area | 20 000cm <sup>2</sup>  |
| Filter type         | Stern/Tasche/Polyester |
| Filter dust class   | CAT (BIA)              |

Star filter with 20,000 cm<sup>2</sup> filter surface area

Optional stainless steel container

Professional accessories kit for **IDV 60 ECO** 

Manual filter shaking to keep suction performance high