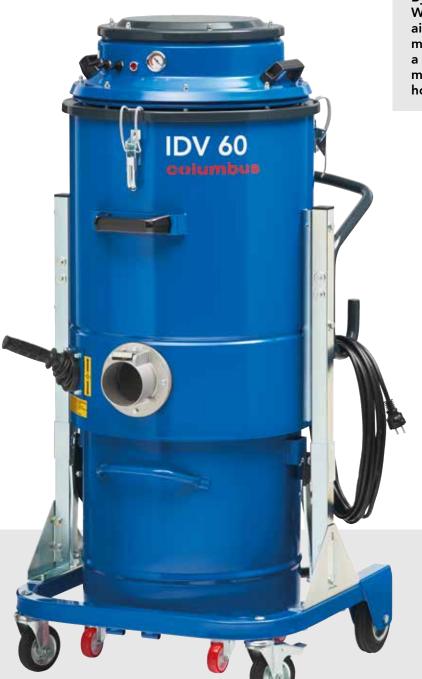

# INDUSTRIAL VACUUM. IDV 60

columbus Cleaning Machines Pvt Ltd. A304 Poonam Chambers Byramji Town, Nagpur 440013 Phone: 7888077011 info@columbus-clean.in www.columbus-clean.com/in

## **IDV 60**

- O To pick up solids and dusts.
- C) Large star filter with 2 m<sup>2</sup> surface area.
- A negative pressure indicator shows filter clogging, so you can always check that the vacuum is working properly.
- Three individually switchable bypass motors.
- Made of robust, epoxy-coated steel. Non-marking rollers and locking brake for safety and comfort while emptying.

Applications:
All applications in construction and building cleaning, in laboratories and workshops, for all types of surface treatment and in food and drink, timber, pharmaceuticals.

**IDV 60** 

| LxBxH               | 660x650x1350 mm       |
|---------------------|-----------------------|
| Tool connection     | 80 mm                 |
| PVC hose            | PVC 3 m/50 mm         |
| Container volume    | 60                    |
| Filter surface area | 20 000cm <sup>2</sup> |
| Filter type         | Star/Polyester        |
| Filter dust class   | CAT (BIA) L           |