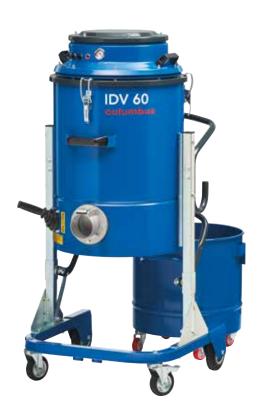

# INDUSTRIAL VACUUM. IDV 60

columbus Cleaning Machines Pvt Ltd. A304 Poonam Chambers Byramji Town, Nagpur 440013 Phone: 7888077011 info@columbus-clean.in www.columbus-clean.com/in

## **IDV 60**

- O To pick up solids and dusts.
- C) Large star filter with 2 m<sup>2</sup> surface area.
- A negative pressure indicator shows filter clogging, so you can always check that the vacuum is working properly.
- Three individually switchable bypass motors.
- Made of robust, epoxy-coated steel. Non-marking rollers and locking brake for safety and comfort while emptying.

Applications:
All applications in construction and building cleaning, in laboratories and workshops, for all types of surface treatment and in food and drink, timber, pharmaceuticals.

**IDV 60** 

| LxBxH               | 660x650x1350 mm       |
|---------------------|-----------------------|
| Tool connection     | 80 mm                 |
| PVC hose            | PVC 3 m/50 mm         |
| Container volume    | 60                    |
| Filter surface area | 20 000cm <sup>2</sup> |
| Filter type         | Star/Polyester        |
| Filter dust class   | CAT (BIA) L           |