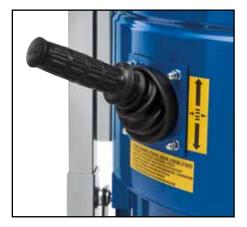

Filter cartridge with 20,000 cm<sup>2</sup> filter surface area

Comprehensive accessories kit for IDV 60

Integrated cable holder

Manual filter shaking for long service life