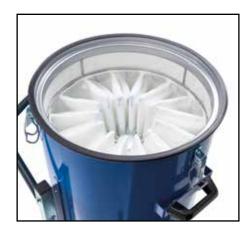

## **IDV 60**

- O To pick up solids and dusts.
- C) Large star filter with 2 m<sup>2</sup> surface area.
- A negative pressure indicator shows filter clogging, so you can always check that the vacuum is working properly.
- Three individually switchable bypass motors.
- Made of robust, epoxy-coated steel. Non-marking rollers and locking brake for safety and comfort while emptying.

Applications:
All applications in construction and building cleaning, in laboratories and workshops, for all types of surface treatment and in food and drink, timber, pharmaceuticals.

**IDV 60** 

| LxBxH               | 660x650x1350 mm       |
|---------------------|-----------------------|
| Tool connection     | 80 mm                 |
| PVC hose            | PVC 3 m/50 mm         |
| Container volume    | 60                    |
| Filter surface area | 20 000cm <sup>2</sup> |
| Filter type         | Star/Polyester        |
| Filter dust class   | CAT (BIA) L           |

Filter cartridge with 20,000 cm<sup>2</sup> filter surface area

Comprehensive accessories kit for IDV 60

Integrated cable holder

Manual filter shaking for long service life