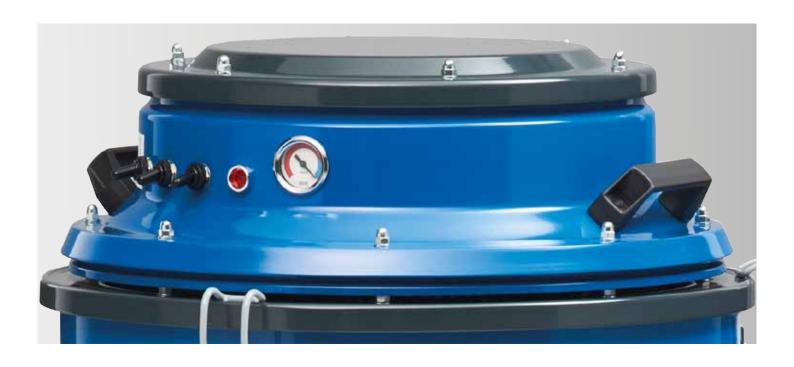

## **IDV 60**

- O To pick up solids and dusts.
- C) Large star filter with 2 m<sup>2</sup> surface area.
- A negative pressure indicator shows filter clogging, so you can always check that the vacuum is working properly.
- Three individually switchable bypass motors.
- Made of robust, epoxy-coated steel. Non-marking rollers and locking brake for safety and comfort while emptying.

#### **Bypass motors**

With the bypass motor, the suction air flow is not also used to cool the motor. The motor is cooled with a separate air flow. This stops the motor overheating when cleaning hot dusts for example.