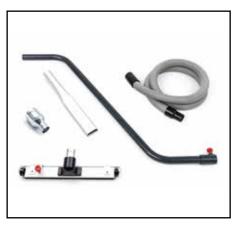

Filter cartridge with 20,000 cm<sup>2</sup> filter surface area

Comprehensive accessories kit for IDV 60

Integrated cable holder

Manual filter shaking for long service life