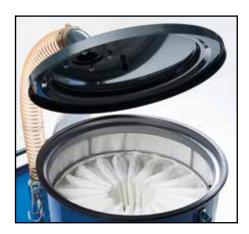

## **IDV 100**

- Maintenance-free three-phase works reliably in continuous operation.
- O To pick up solids and dusts.

3 m² filter surface area with

- Available in stainless steel and with PTFE filter M class as motor with side channel blower. options.
  - Available in an antistatic version and ATEX protected as options.
- A negative pressure indicator shows filter clogging, so you can always check that the vacuum is working properly.
- Made of robust, epoxy-coated steel. Non-marking rollers and locking brake for safety and comfort while emptying.

#### **IDV 100**

| LxBxH               | 660x1160x1530 mm      |
|---------------------|-----------------------|
| Tool connection     | 80 mm                 |
| PVC hose            | 3 m/50 mm             |
| Container volume    | 100 l                 |
| Filter surface area | 30 000cm <sup>2</sup> |
| Filter type         | Star/pocket/polyester |
| Filter dust class   | L                     |

Filter cartridge with 30,000 cm<sup>2</sup> filter surface area

Large star filter made of washable polyester

Comprehensive accessories kit for **IDV** 100

Manual filter shaking to keep suction performance high