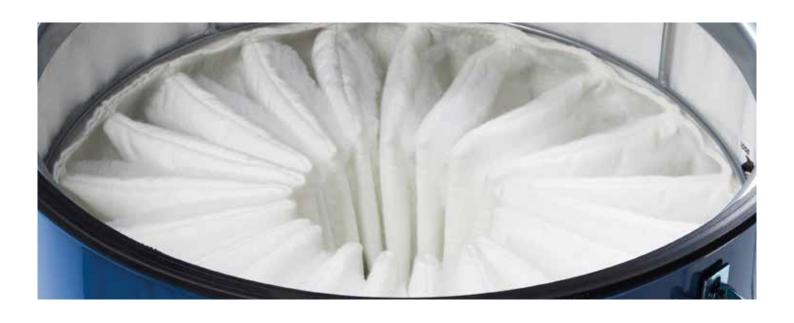

Filter cartridge with 30,000 cm<sup>2</sup> filter surface area

Large star filter made of washable polyester

Comprehensive accessories kit for **IDV** 100

Manual filter shaking to keep suction performance high