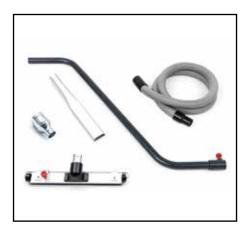

Filter cartridge with 30,000 cm<sup>2</sup> filter surface area

Large star filter made of washable polyester

Comprehensive accessories kit for **IDV** 100

Manual filter shaking to keep suction performance high