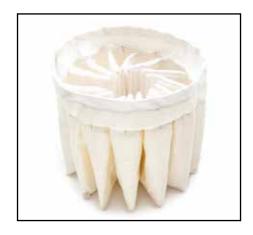

#### **IDV 100**

| LxBxH               | 660x1160x1530 mm      |
|---------------------|-----------------------|
| Tool connection     | 80 mm                 |
| PVC hose            | 3 m/50 mm             |
| Container volume    | 100 l                 |
| Filter surface area | 30 000cm <sup>2</sup> |
| Filter type         | Star/pocket/polyester |
| Filter dust class   | L                     |

Filter cartridge with 30,000 cm<sup>2</sup> filter surface area

Large star filter made of washable polyester

Comprehensive accessories kit for **IDV** 100

Manual filter shaking to keep suction performance high