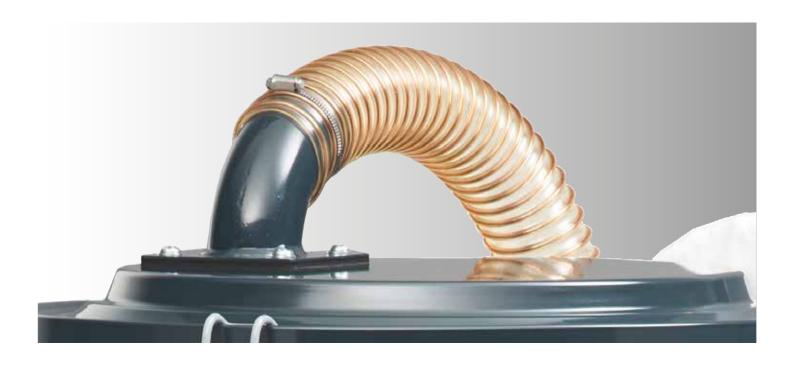

### Side channel blower:

All three-phase industrial vacuums have three-phase motors with side channel blower. They have a long service life, are maintenance free and designed for continuous operation. The air flow is compressed twice in the side channel blower, delivering much more suction power than a fan motor.

#### **IDV 100**

| LxBxH               | 660x1160x1530 mm      |
|---------------------|-----------------------|
| Tool connection     | 80 mm                 |
| PVC hose            | 3 m/50 mm             |
| Container volume    | 100 l                 |
| Filter surface area | 30 000cm <sup>2</sup> |
| Filter type         | Star/pocket/polyester |
| Filter dust class   | L                     |