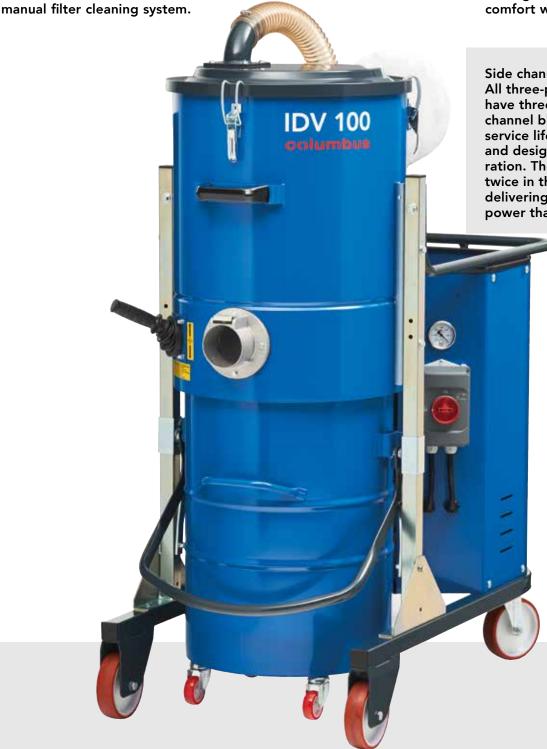

# INDUSTRIAL VACUUM. IDV 100

columbus Cleaning Machines Pvt Ltd. A304 Poonam Chambers Byramji Town, Nagpur 440013 Phone: 7888077011 info@columbus-clean.in www.columbus-clean.com/in

## **IDV 100**

- Maintenance-free three-phase works reliably in continuous operation.
- O To pick up solids and dusts.

3 m² filter surface area with

- Available in stainless steel and with PTFE filter M class as motor with side channel blower. options.
  - Available in an antistatic version and ATEX protected as options.
- A negative pressure indicator shows filter clogging, so you can always check that the vacuum is working properly.
- Made of robust, epoxy-coated steel. Non-marking rollers and locking brake for safety and comfort while emptying.