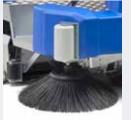

#### MAXIMUM POWER FOR LARGE AREAS

Boasting a powerful motor, extremely long battery life, high theoretical coverage and an incredible ability to climb 20 percent inclines thanks to its all-wheel drive function, the ARA 100|BM 200 is just the type of powerful machine needed for large areas. Available in a disc-brush or cylindrical-brush model, it can be equipped with a wide variety of fittings so that it is perfectly tailored to any application – whether in industry, parking garages, logistics, malls or communal spaces.

#### **OPTIONAL ADD-ONS**

MANUAL SUCTION TOOL Thorough cleaning, even in difficult areas

ALL-WHEEL DRIVE For inclines of up to 20 percent. Ideal for parking

**ROTARY SIDE BRUSH** For perfect brushing results close to edges