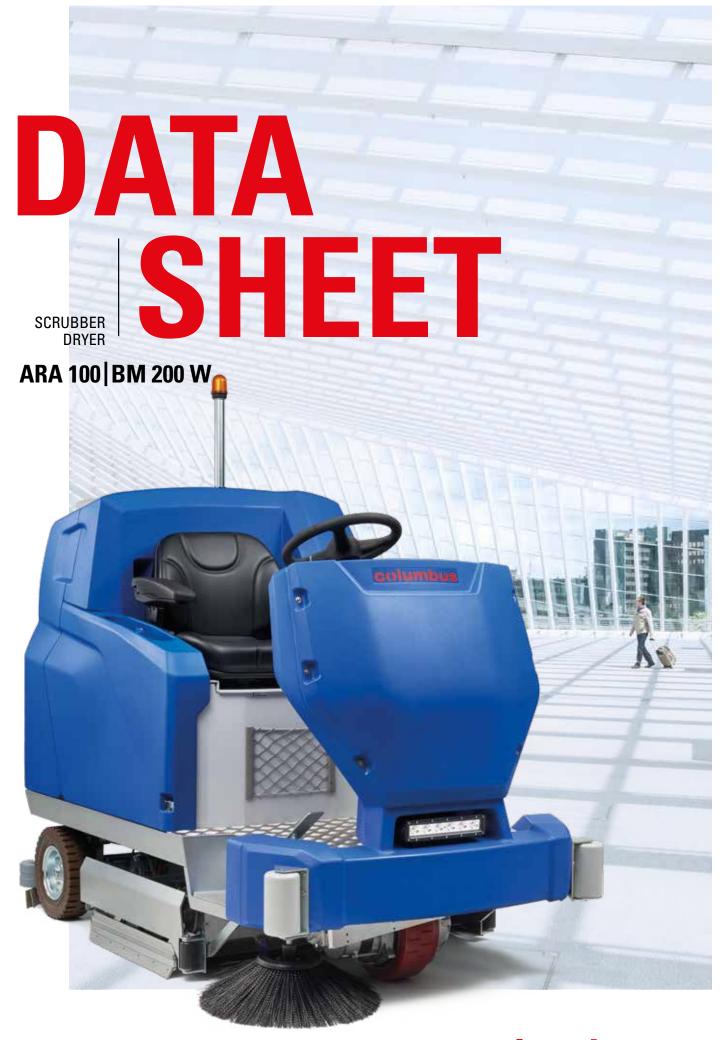

#### SUPERB QUALITY, VALUE AND COMFORT. EVERY DETAIL PERFECTLY CONCEIVED.

With its unparalleled combination of a highly robust build, superb user comfort and low overall costs, our 2001 machine is the ideal heavy-duty solution for cleaning large areas.

#### MAXIMUM POWER FOR LARGE AREAS

Boasting a powerful motor, extremely long battery life, high theoretical coverage and an incredible ability to climb 20 percent inclines thanks to its all-wheel drive function, the ARA 100|BM 200 is just the type of powerful machine needed for large areas. Available in a disc-brush or cylindrical-brush model, it can be equipped with a wide variety of fittings so that it is perfectly tailored to any application – whether in industry, parking garages, logistics, malls or communal spaces.