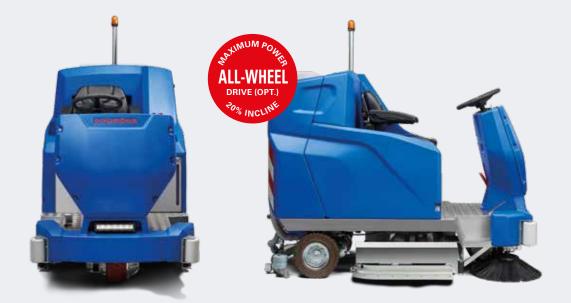

#### MAXIMUM POWER FOR LARGE AREAS

Boasting a powerful motor, extremely long battery life, high theoretical coverage and an incredible ability to climb 20 percent inclines thanks to its all-wheel drive function, the ARA 100|BM 200 is just the type of powerful machine needed for large areas. Available in a disc-brush or cylindrical-brush model, it can be equipped with a wide variety of fittings so that it is perfectly tailored to any application – whether in industry, parking garages, logistics, malls or communal spaces.

#### **OPTIONAL ADD-ONS**

MANUAL SUCTION TOOL Thorough cleaning, even in difficult areas

ALL-WHEEL DRIVE For inclines of up to 20 percent. Ideal for parking

**ROTARY SIDE BRUSH** For perfect brushing results close to edges