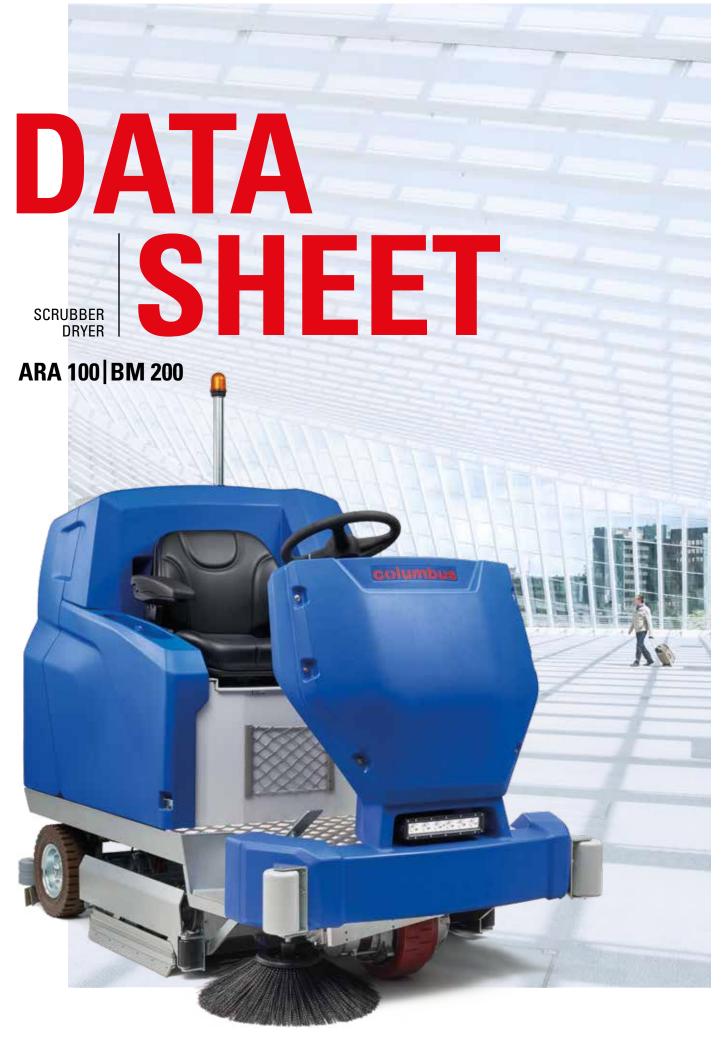

#### MAXIMUM POWER FOR LARGE AREAS

Boasting a powerful motor, extremely long battery life, high theoretical coverage and an incredible ability to climb 20 percent inclines thanks to its all-wheel drive function, the ARA 100|BM 200 is just the type of powerful machine needed for large areas. Available in a disc-brush or cylindrical-brush model, it can be equipped with a wide variety of fittings so that it is perfectly tailored to any application – whether in industry, parking garages, logistics, malls or communal spaces.