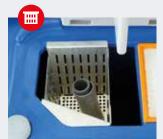

**DEBRIS CONTAINER** Stainless steel container that can be removed without tools for easy cleaning

**QUICK-FILL CONNECTOR** Fill the solution tank quickly and cleanly

REAR IMPACT PROTECTION Highly resilient steel protection for the rear